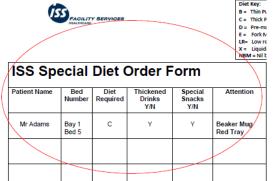

## ISS Special Diet Order Form

## Ward:

| Patient Name | Bed<br>Number | Diet<br>Required | Thickened<br>Drinks<br>Y/N | Special<br>Snacks<br>Y/N | Attention    | Breakfast<br>and Drink | Mid-morning<br>Drink/Snack | Lunch and<br>Drink | Mid-afternoon<br>Drink/Snack | Supper and<br>Drink |
|--------------|---------------|------------------|----------------------------|--------------------------|--------------|------------------------|----------------------------|--------------------|------------------------------|---------------------|
|              |               |                  |                            |                          |              | Nurse Sign             | Nurse Sign                 | Nurse Sign         | Nurse Sign                   | Nurse Sign          |
|              |               |                  |                            |                          |              | Time                   | Time                       | Time               | Time                         | Time                |
|              |               |                  |                            |                          |              | Nurse Sign             | Nurse Sign                 | Nurse Sign         | Nurse Sign                   | Nurse Sign          |
|              |               |                  |                            |                          |              | Time                   | Time                       | Time               | Time                         | Time                |
|              |               |                  |                            |                          |              | Nurse Sign             | Nurse Sign                 | Nurse Sign         | Nurse Sign                   | Nurse Sign          |
|              |               |                  |                            |                          |              | Time                   | Time                       | Time               | Time                         | Time                |
|              |               |                  |                            |                          |              | Nurse Sign             | Nurse Sign                 | Nurse Sign         | Nurse Sign                   | Nurse Sign          |
|              |               |                  |                            |                          |              | Time                   | Time                       | Time               | Time                         | Time                |
|              |               |                  |                            |                          |              | Nurse Sign             | Nurse Sign                 | Nurse Sign         | Nurse Sign                   | Nurse Sign          |
|              |               |                  |                            |                          |              | Time                   | Time                       | Time               | Time                         | Time                |
|              |               |                  |                            |                          |              | Nurse Sign             | Nurse Sign                 | Nurse Sign         | Nurse Sign                   | Nurse Sign          |
|              |               |                  |                            |                          |              | Time                   | Time                       | Time               | Time                         | Time                |
| Date:        |               | II               |                            | Host/Hostes              | s Signature: | Sign                   | Sign                       | Sign               | Sign                         | Sign                |
|              |               |                  |                            |                          |              | Time                   | Time                       | Time               | Time                         | Time                |

Patient Name and Bed Number: Complete both the patient's name and bed number to help ensure the correct patient is identified.

Diet Required: Complete the diet required using the Diet Key at the top of the page. This will indicate to the host/hostess the type of meal that is safe to offer the patient.

**Thickened Drinks:** Check whether the patient needs thickened fluids Y/N. Under no circumstances should ISS staff thicken drinks or leave normal drinks in reach of patients. Ensure a drink is provided to the nurse for thickening. It is recommended this is done at the start of the beverage service.

**Special Snacks:** Check whether the patient needs special snacks Y/N. Ensure suitable snacks are offered to all patients on a special diet i.e. puree. Please refer to the ISS snack list for detail.

Attention: Specify whether the patient requires assistance with eating and drinking e.g. red tray, adapted cutlery, feeding cups. Discuss with a nurse at the start of each service to ensure special attention is provided to these patients.