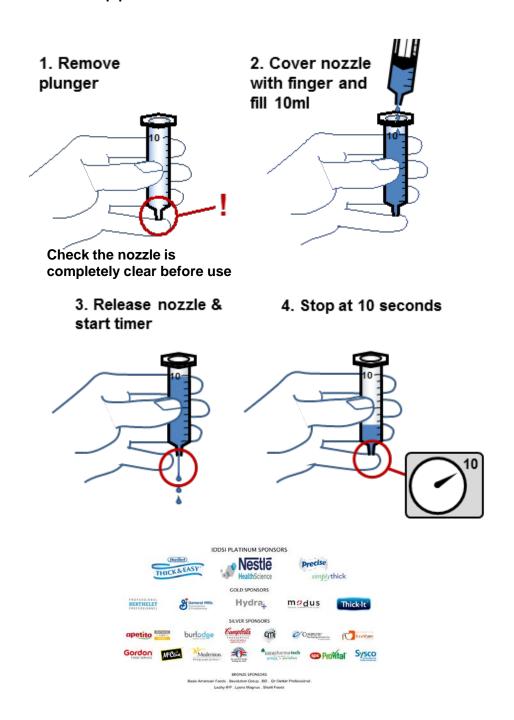

## **IDDSI flow test - instructions**

Videos of IDDSI flow test can be found here:

https://iddsi.org/framework/drink-testing-methods/ or in the IDDSI App