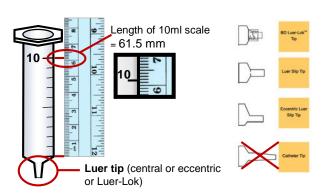

Use a syringe (following syringe dimensions as per image below) for correct results.