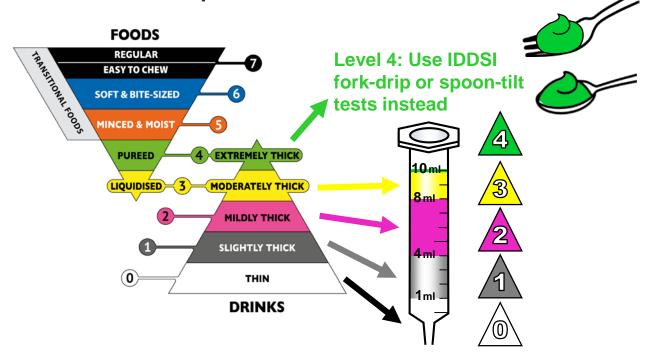

## **Flow Test**

The International Dysphagia Diet Standardisation Initiative (IDDSI) framework of terminology and definitions includes an **objective measurement for liquid thickness**.

The **IDDSI flow test** classifies **IDDSI Levels 0-3** based on their rate of flow.

Use a syringe (following syringe dimensions as per image below) for correct results.